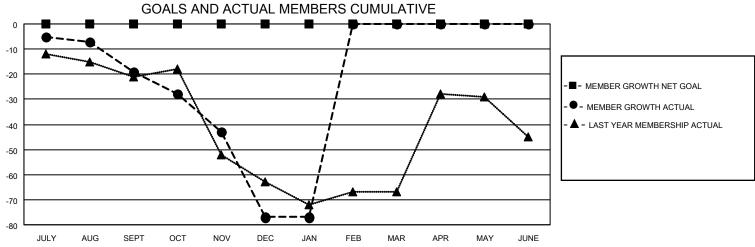

## MONTHLY MEMBERSHIP PROGRESS REPORT

LOCATION ALASKA District 49 A Results as of: 1/31/2021

|               | Club          | )S          |               | Members               |                        |                         |                                                    |  |
|---------------|---------------|-------------|---------------|-----------------------|------------------------|-------------------------|----------------------------------------------------|--|
|               | RESULTS FOR   | R 2020-2021 |               | RESULTS FOR 2020-2021 |                        |                         |                                                    |  |
| QUARTER       | NEW CLUB GOAL | NEW CLUBS   | DROPPED CLUBS | QUARTER MEM           | BER GROWTH NET<br>GOAL | MEMBER GROWTH<br>ACTUAL | DROPPED<br>MEMBERS ACTUAL<br>(including transfers) |  |
| JULY/AUG/SEPT | 0             | 0           | 0             | JULY/AUG/SEPT         | 0                      | 19                      | 37                                                 |  |
| OCT/NOV/DEC   | 0             | 0           | 0             | OCT/NOV/DEC           | 0                      | 44                      | 100                                                |  |
| JAN/FEB/MAR   | 0             | 0           | 0             | JAN/FEB/MAR           | 0                      | 23                      | 22                                                 |  |
| APR/MAY/JUNE  | 0             | 0           | 0             | APR/MAY/JUNE          | 0                      | 0                       | 0                                                  |  |